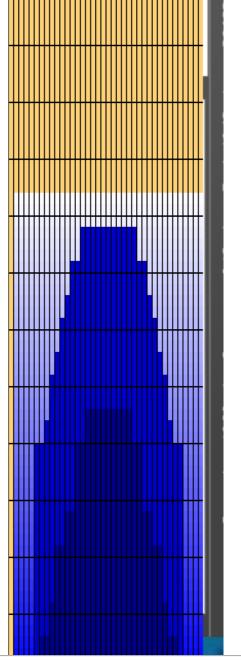

## 20241117

Oil Pattern Distance **Forward Oil Total Tank Configuration** 

42 10.3 mL N/A

**Reverse Brush Drop Reverse Oil Total Tank A Conditioner** 

39 9.15 mL **FIRE**  Oil Per Board **Volume Oil Total Tank B Conditioner** 

50 ul 19.45 mL **ICE** 

|   | START | STOP | LOADS | SPEED | TANK | CROSSED | START | END  | FEET | T.OIL |
|---|-------|------|-------|-------|------|---------|-------|------|------|-------|
| 1 | 4L    | 4R   | 1     | 10    | Α    | 33      | 0.0   | 0.0  | 0.0  | 1650  |
| 2 | 6L    | 6R   | 1     | 14    | Α    | 29      | 0.0   | 1.9  | 1.9  | 1450  |
| 3 | 7L    | 7R   | 1     | 14    | Α    | 27      | 1.9   | 3.8  | 1.9  | 1350  |
| 4 | 9L    | 9R   | 1     | 18    | Α    | 23      | 3.8   | 6.3  | 2.5  | 1150  |
| 5 | 10L   | 10R  | 2     | 18    | Α    | 42      | 6.3   | 11.4 | 5.1  | 2100  |
| 6 | 12L   | 12R  | 1     | 22    | Α    | 17      | 11.4  | 14.5 | 3.1  | 850   |
| 7 | 14L   | 14R  | 2     | 22    | Α    | 26      | 14.5  | 20.7 | 6.2  | 1300  |
| 8 | 16L   | 16R  | 1     | 22    | Α    | 9       | 20.7  | 23.8 | 3.1  | 450   |
| 9 | 2L    | 2R   | 0     | 30    | Α    | 0       | 23.8  | 42.0 | 18.2 | 0     |
|   |       |      |       |       |      |         |       |      |      |       |

|    | START | STOP | LOADS | SPEED | TANK | CROSSED | START | END  | FEET  | T.OIL |
|----|-------|------|-------|-------|------|---------|-------|------|-------|-------|
| 1  | 2L    | 2R   | 0     | 30    | В    | 0       | 42.0  | 39.0 | -3.0  | 0     |
| 2  | 15L   | 15R  | 1     | 22    | В    | 11      | 39.0  | 35.9 | -3.1  | 550   |
| 3  | 13L   | 13R  | 1     | 18    | В    | 15      | 35.9  | 33.4 | -2.5  | 750   |
| 4  | 12L   | 12R  | 1     | 18    | В    | 17      | 33.4  | 30.9 | -2.5  | 850   |
| 5  | 11L   | 11R  | 1     | 18    | В    | 19      | 30.9  | 28.4 | -2.5  | 950   |
| 6  | 10L   | 10R  | 1     | 18    | В    | 21      | 28.4  | 25.9 | -2.5  | 1050  |
| 7  | 9L    | 9R   | 2     | 14    | В    | 46      | 25.9  | 22.0 | -3.9  | 2300  |
| 8  | 8L    | 8R   | 1     | 14    | В    | 25      | 22.0  | 20.1 | -1.9  | 1250  |
| 9  | 6L    | 6R   | 1     | 14    | В    | 29      | 20.1  | 18.2 | -1.9  | 1450  |
| 10 | 2L    | 2R   | 0     | 10    | В    | 0       | 18.2  | 0.0  | -18.2 | 0     |
|    |       |      |       |       |      |         |       |      |       |       |