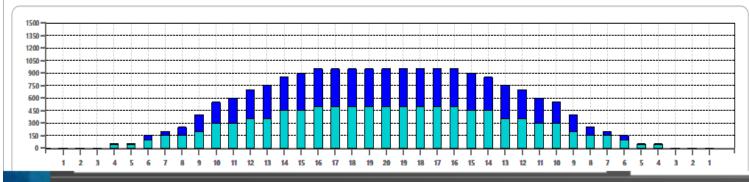

## 20241117

Oil Pattern Distance **Forward Oil Total Tank Configuration** 

42 10.3 mL N/A

**Reverse Brush Drop Reverse Oil Total Tank A Conditioner** 

39 9.15 mL **FIRE**  Oil Per Board **Volume Oil Total Tank B Conditioner** 

50 ul 19.45 mL **ICE** 

|   | START | STOP | LOADS | SPEED | TANK | CROSSED | START | END  | FEET | T.OIL |
|---|-------|------|-------|-------|------|---------|-------|------|------|-------|
| 1 | 4L    | 4R   | 1     | 10    | Α    | 33      | 0.0   | 0.0  | 0.0  | 1650  |
| 2 | 6L    | 6R   | 1     | 14    | Α    | 29      | 0.0   | 1.9  | 1.9  | 1450  |
| 3 | 7L    | 7R   | 1     | 14    | Α    | 27      | 1.9   | 3.8  | 1.9  | 1350  |
| 4 | 9L    | 9R   | 1     | 18    | Α    | 23      | 3.8   | 6.3  | 2.5  | 1150  |
| 5 | 10L   | 10R  | 2     | 18    | Α    | 42      | 6.3   | 11.4 | 5.1  | 2100  |
| 6 | 12L   | 12R  | 1     | 22    | Α    | 17      | 11.4  | 14.5 | 3.1  | 850   |
| 7 | 14L   | 14R  | 2     | 22    | Α    | 26      | 14.5  | 20.7 | 6.2  | 1300  |
| 8 | 16L   | 16R  | 1     | 22    | Α    | 9       | 20.7  | 23.8 | 3.1  | 450   |
| 9 | 2L    | 2R   | 0     | 30    | Α    | 0       | 23.8  | 42.0 | 18.2 | 0     |
|   |       |      |       |       |      |         |       |      |      |       |

|    | START | STOP | LOADS | SPEED | TANK | CROSSED | START | END  | FEET  | T.OIL |
|----|-------|------|-------|-------|------|---------|-------|------|-------|-------|
| 1  | 2L    | 2R   | 0     | 30    | В    | 0       | 42.0  | 39.0 | -3.0  | 0     |
| 2  | 15L   | 15R  | 1     | 22    | В    | 11      | 39.0  | 35.9 | -3.1  | 550   |
| 3  | 13L   | 13R  | 1     | 18    | В    | 15      | 35.9  | 33.4 | -2.5  | 750   |
| 4  | 12L   | 12R  | 1     | 18    | В    | 17      | 33.4  | 30.9 | -2.5  | 850   |
| 5  | 11L   | 11R  | 1     | 18    | В    | 19      | 30.9  | 28.4 | -2.5  | 950   |
| 6  | 10L   | 10R  | 1     | 18    | В    | 21      | 28.4  | 25.9 | -2.5  | 1050  |
| 7  | 9L    | 9R   | 2     | 14    | В    | 46      | 25.9  | 22.0 | -3.9  | 2300  |
| 8  | 8L    | 8R   | 1     | 14    | В    | 25      | 22.0  | 20.1 | -1.9  | 1250  |
| 9  | 6L    | 6R   | 1     | 14    | В    | 29      | 20.1  | 18.2 | -1.9  | 1450  |
| 10 | 2L    | 2R   | 0     | 10    | В    | 0       | 18.2  | 0.0  | -18.2 | 0     |
|    |       |      |       |       |      |         |       |      |       |       |